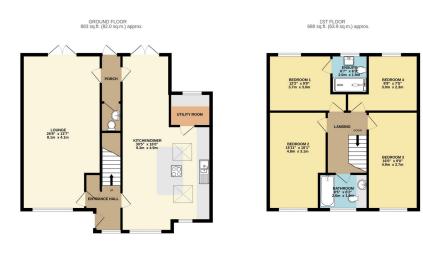

## **14 Nevis Way,** Offers Over £500,000

**▶** 4 **▶** 2 **▲** 2

- Please quote HP0386 when
   • 4 Bedroom Detached Family requesting further information or to arrange a
  Sitewinigg Kitchen Diner With Large Breakfast Island
- Watch The Video Tour!
- Versatile Living For Modern · Move Straight In Condition Family Life
- Quiet and Popular Woodthorpe Village Location

- Home
- Sunny Low Maintence Garden To Rear
- Driveway Parking for Multiple Cars + Garage

Located on a quiet street in the popular village of Woodthorpe, is this extended and beautifully presented 4 bedroom detached property with open plan spaces, a stunning modern kitchen and huge amounts of flexible living accommodation for any growing family. All you need to do is move your furniture straight in. Welcome to Nevis Way.